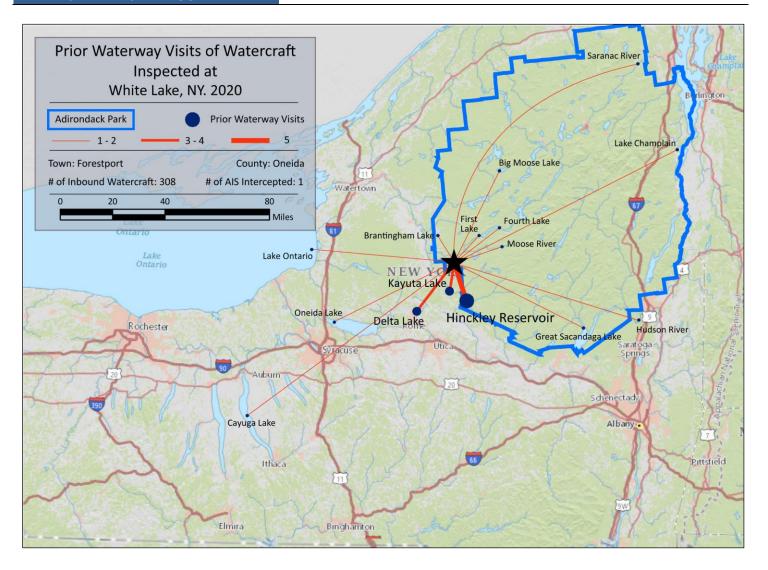

| Previous Waterways for Launching Boats | # visits |
|----------------------------------------|----------|
| NONE                                   | 149      |
| SAME LAKE - PREVIOUS VISIT             | 123      |
| Hinckley Reservoir                     | 5        |
| NOT ASKED                              | 5        |
| Delta Lake                             | 4        |
| Kayuta Lake (Oneida County)            | 4        |
| Cayuga Lake                            | 2        |
| Lake Ontario                           | 2        |
| Little Long Lake (Oneida County)       | 2        |
| Big Moose Lake                         | 1        |
| Big Moose River, NY                    | 1        |

| <b>Previous Waterways for Launching Boats</b> | # visits |
|-----------------------------------------------|----------|
| Brantingham Lake (Lewis County)               | 1        |
| First Lake                                    | 1        |
| Fourth Lake                                   | 1        |
| Great Sacandaga Lake                          | 1        |
| Hudson River                                  | 1        |
| Lake Champlain                                | 1        |
| Oneida Lake                                   | 1        |
| RENTAL                                        | 1        |
| Saranac River                                 | 1        |
| UNKNOWN (boater doesn't know)                 | 1        |
| Total                                         | 308      |