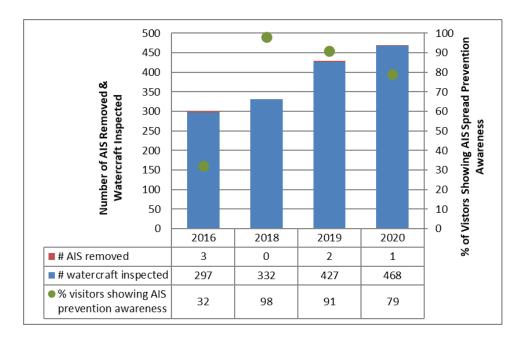

## White Lake

AlS intercepted: 1 Boats inspected: 468 Number of visitors: 999 Boats failing inspection: 0.2%

Dates of operation: 23 May – 6 September

Total number of days covered: 32

Weekly coverage: 2 days

Visitors showing spread prevention awareness: 79%

Number of previously visited waterways: 16

AIS present in waterbody: none

**Stewardship history:** 2012-2016, 2018-present **Partnership:** Adirondack White Lake Association